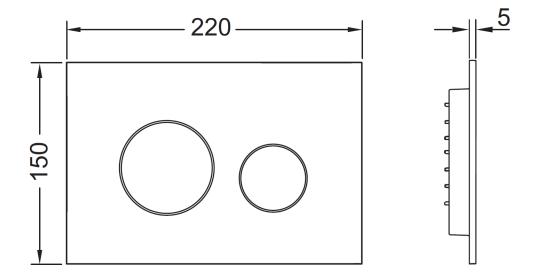

Suitable for use with all TECE Cisterns

Minimum wall thickness for button installation is 18mm (includes sheeting and tiles).

Proudly imported and distributed by Gro Agencies Pty Ltd Unit 2 / 37 Howe St, Osborne Park, WA, 6017 **P** 08 9446 3288 **E** info@groagencies.com.au **W** www.groagencies.com.au